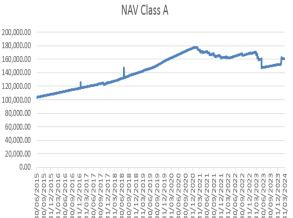

Net Asset Value (NAV): Daily

**Subscription/Redemption**: Monthly

**NAV 31/03/2024:** Class A: LBP 161,105.41 Class B: LBP 94,358.74

Fund Size: LBP 18.97 Billion

Management Fee: 1.40%

Exit Fees: Not Applicable

#### Asset Allocation

**Investment Objectives** 

and the Lebanese Alpha Banks.

**Net Assets Values Since Inception** 